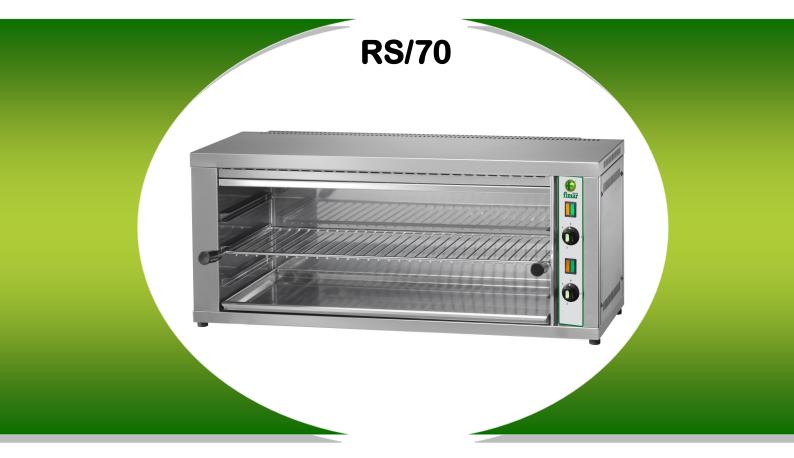

## **Electric Salamander**

## Features:

- Stainless steel structure
- Removable chrome grill and drip drawer
- Power adjustment thermostats for left and right side
- 3 grill positions, working height from 70 to 210mm
- Used for a variety of product preparations, ideal for grilling, melting cheese and toppings, browning and even warms up your plates

| Model | Cooking<br>Surface mmm | Power  | Voltage<br>(V)  | Exterior<br>(WxDxH) mm | Weight<br>KG |
|-------|------------------------|--------|-----------------|------------------------|--------------|
| RS/70 | 670x290                | 3.2 kW | 230 V / 15 AMPS | 880x370x400            | 21           |