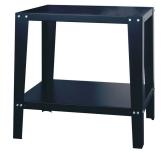

## **Accessory:**

## S-MINI Stand

- Exterior (WxDxHmm): 780x600x980, 26g
- 1 Shelf

| Model | Power | Voltage    | Exterior    | Weight |
|-------|-------|------------|-------------|--------|
|       | kW    | (V)        | (WxDxH) mm  | (KG)   |
| MINI  | 6     | 230 / 1 PH | 780x600x530 | 66     |