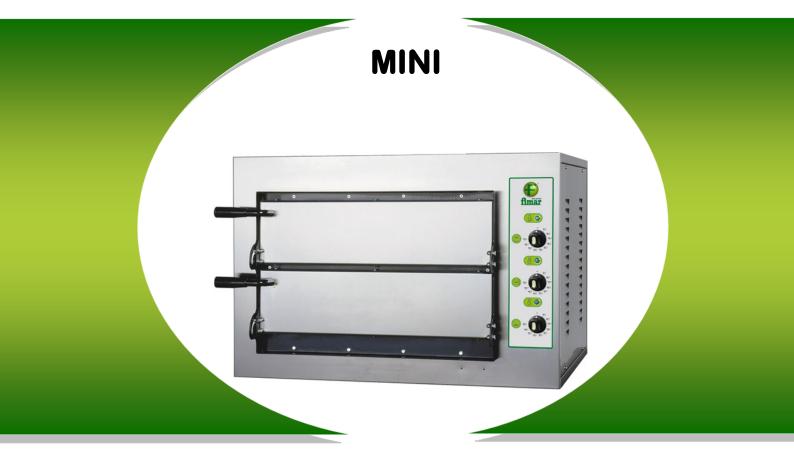

## Electric Pizza Oven - 2 500x500

## Features:

- Two baking chambers of dimensions (WxDxHmm): 500x500x110
- External structure: Stainless steel lining
- Baking surface in refractory material (brick)
- Energy saving thanks to the use of special materials with high insulation capacity
- Interior lighting
- **Temperature setting** by 3 electro-mechanical thermostats placed on the control panel with the possibility to regulate from 50°C to 500°C.