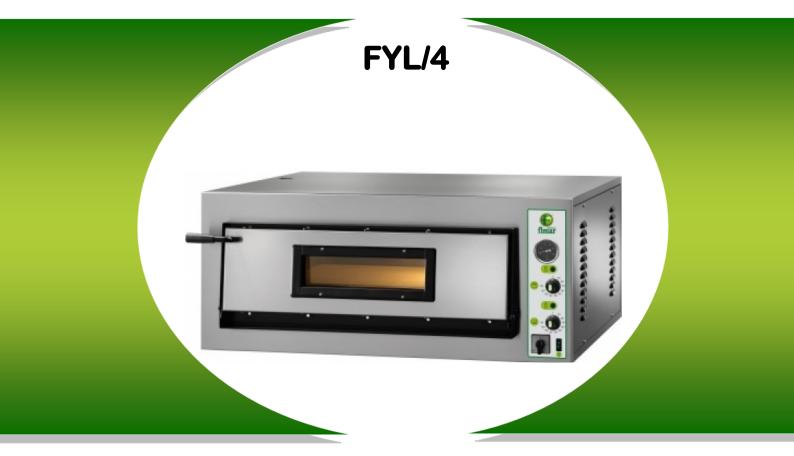

## Electric Pizza Oven - 4 Pizzas Ø 350mm

## Features:

- Baking chamber of big dimensions (WxDxHmm): 720x720x140mm
- Doors with Pirex inspection glass
- External structure: stainless steel lining
- Baking surface in refractory material (brick)
- Energy saving thanks to the use of special materials with high insulation capacity
- Interior lighting
- **Temperature setting** by electro-mechanical thermostats (2 per chamber) placed on the control panel with the possibility to regulate from 50°C to 500°C.