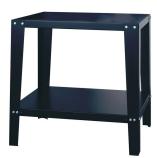

## Accessory:

## SFYL/4 Stand

- Exterior (WxDxHmm): 1010x850x850, 39kg
- 1 Shelf

| Model | Power | Voltage   | Capacity  | Exterior     | Weight |
|-------|-------|-----------|-----------|--------------|--------|
|       | kW    | (V)       | Pizzas    | (WxDxH) mm   | (KG)   |
| FYL/4 | 6     | 230/ 1 PH | 4 Ø 350mm | 1010x850x420 | 86     |