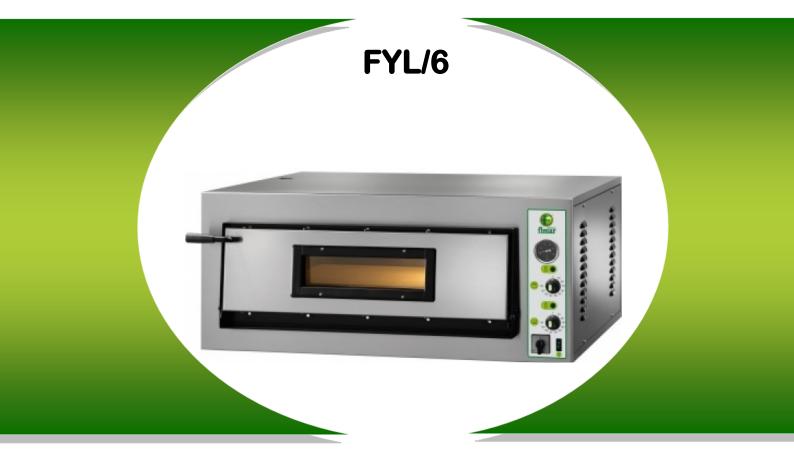

## Electric Pizza Oven - 6 Pizzas Ø 350mm

## Features:

- Baking chamber of big dimensions (WxDxHmm): 720x1080x140mm
- **Door**s with Pirex inspection glass
- External structure: stainless steel lining
- Baking surface in refractory material (brick)
- Energy saving thanks to the use of special materials with high insulation capacity
- Interior lighting
- **Temperature setting** by electro-mechanical thermostats (2 per chamber) placed on the control panel with the possibility to regulate from 50°C to 500°C.