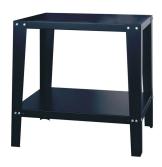

## Accessory:

## ....**,**

- **SFYL/4 Stand** • Exterior (WxDxHmm): 1010x850x850, 39kg
- 1 Shelf

| Model   | Power | Voltage    | Capacity    | Exterior     | Weight |
|---------|-------|------------|-------------|--------------|--------|
|         | kW    | (V)        | Pizzas      | (WxDxH) mm   | (KG)   |
| FYL/4+4 | 12    | 400 / 3 PH | 4+4 Ø 350mm | 1010x850x750 | 146    |