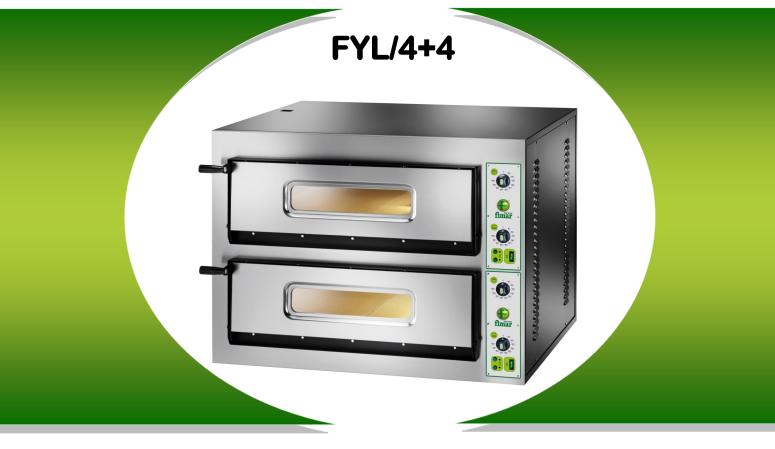

## Electric Pizza Oven - 4+4 Pizzas Ø 350mm

## Features:

- Two baking chambers of big dimensions (WxDxHmm): 720x720x140mm
- Doors with Pirex inspection glass
- External structure: stainless steel lining
- Baking surface in refractory material (brick)
- Energy saving thanks to the use of special materials with high insulation capacity
- Interior lighting
- **Temperature setting** by electro-mechanical thermostats (2 per chamber) placed on the control panel with the possibility to regulate from 50°C to 500°C.

## ....**,**

- **SFYL/4 Stand** • Exterior (WxDxHmm): 1010x850x850, 39kg
- 1 Shelf

| Model   | Power | Voltage    | Capacity    | Exterior     | Weight |
|---------|-------|------------|-------------|--------------|--------|
|         | kW    | (V)        | Pizzas      | (WxDxH) mm   | (KG)   |
| FYL/4+4 | 12    | 400 / 3 PH | 4+4 Ø 350mm | 1010x850x750 | 146    |