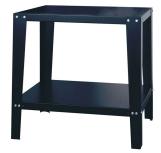

## **Accessory:**

## SFYL/6 Stand

- Exterior (WxDxHmm): 1010x1210x850, 48kg
- 1 Shelf

| Model   | Power | Voltage    | Capacity    | Exterior      | Weight |
|---------|-------|------------|-------------|---------------|--------|
|         | kW    | (V)        | Pizzas      | (WxDxH) mm    | (KG)   |
| FYL/6+6 | 18    | 400 / 3 PH | 6+6 Ø 350mm | 1010x1210x750 | 200    |