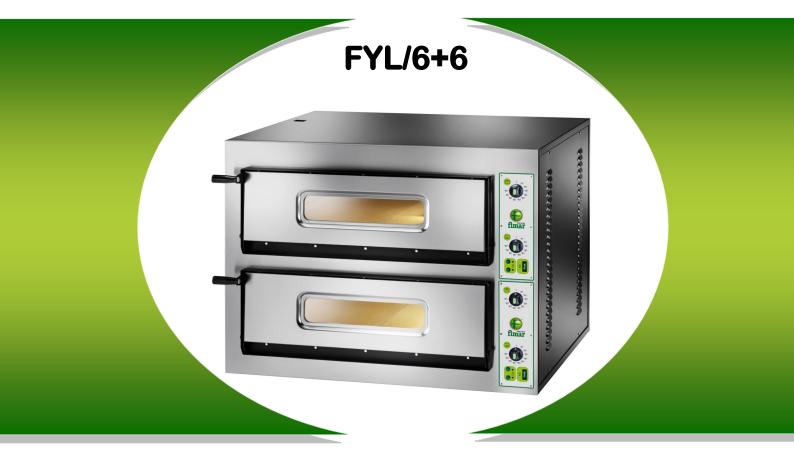

## Electric Pizza Oven - 6+6 Pizzas Ø 350mm

## Features:

- Two baking chambers of big dimensions (WxDxHmm): 720x1080x140mm
- Doors with Pirex inspection glass
- External structure: stainless steel lining
- Baking surface in refractory material (brick)
- Energy saving thanks to the use of special materials with high insulation capacity
- Interior lighting
- **Temperature setting** by electro-mechanical thermostats (2 per chamber) placed on the control panel with the possibility to regulate from 50°C to 500°C.