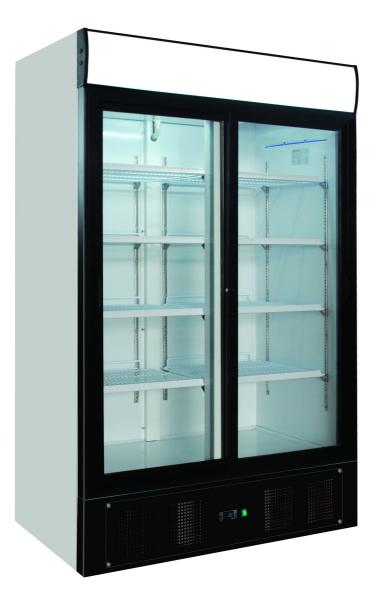

## Upright Double Glass Door Chiller

## Model SC1000SD 2 Sliding Doors - Integral Condenser

## Four Levels of Shelving plus Floor Large Canopy and Products Display Area

## Features:

- Efficient and reliable refrigeration
- Ventilated refrigeration compartment for better air circulation
- Interior alloyed aluminum coated
- CFC free refrigerant and insulation
- 4 adjustable shelves per door
- Internal light
- Equipped with lockable castors