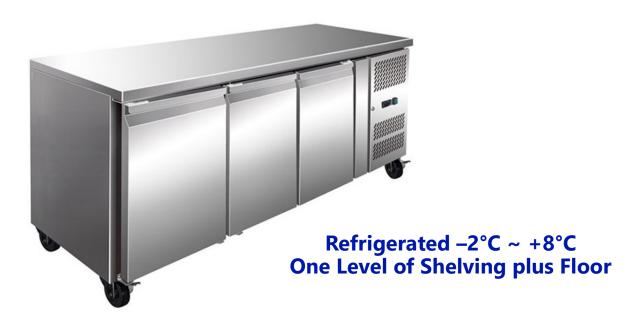

## **Counter Chiller**

## Model GN3100TN 3 Doors GN 1/1 - Integral Condenser

| Model    | Temperature | Voltage /             | Capacity | Exterior     | Weight |
|----------|-------------|-----------------------|----------|--------------|--------|
|          | Range       | Power                 | Litres   | (WxDxH) mm   | (KG)   |
| GN3100TN | −2°C ~ +8°C | 230V / 1Phase<br>260W | 417 L    | 1795x700x850 | 134    |