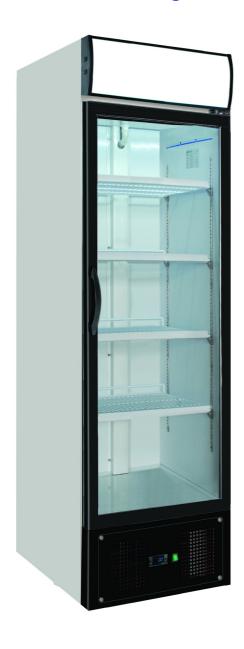

## Upright Single Glass Door Chiller

## Model SC460 1 Hinged Door - Integral Condenser

## Four Levels of Shelving plus Floor Large Canopy and Products Display Area

## **Features:**

- Efficient and reliable refrigeration
- Ventilated refrigeration compartment for better air circulation
- Interior alloyed aluminum coated
- CFC free refrigerant and insulation
- 4 adjustable shelves per door as standard
- Internal light
- Equipped with lockable castors

| Model | Voltage       | Capacity<br>Litres | Temperature<br>Range | Exterior<br>(WxDxH) mm | Shelves |
|-------|---------------|--------------------|----------------------|------------------------|---------|
| SC460 | 230V / 1Phase | 460                | +2°C ~ +8°C          | 620x690x2050           | 4       |