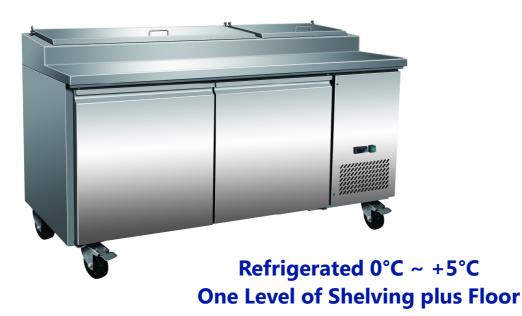

## Model TPP2 2 Doors - Integral Condenser

## **Features:**

- Constructed in AISI304 stainless steel
- Electronic thermostat with digital LED temperature display for accurate control and easy reading
- Automatic defrost
- Self evaporating drainage
- Integral condenser
- Hinged lids
- CFC free insulation
- Long life magnetic door gaskets for increased efficiency
- Internal corners rounded for hygiene and easy cleaning
- 1 adjustable shelf per door supplied as standard
- Equipped with lockable castors
- Supplied with 9 x GN 1/3 polycarbonate pans (w175xd320xh150)

| Model | Temperature<br>Range | Voltage       | Capacity<br>Litres | Exterior<br>(WxDxH) mm | Internal<br>(WxDxH) mm |
|-------|----------------------|---------------|--------------------|------------------------|------------------------|
| TPP2  | 0°C ~ +5°C           | 230V / 1Phase | 785 L              | 1798x820x1050          | 1248x710x614           |