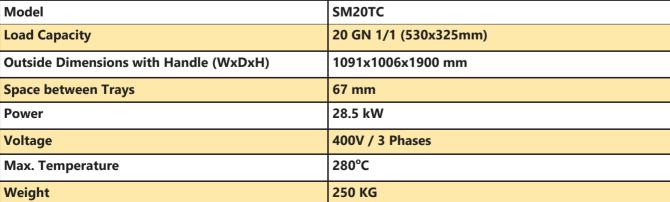

## SM20TC Electric Combi Steam Oven > 20 GN 1/1 <

- VENIXIA Touch Screen Control
- **Digital control 400 programmes** 200 cooking programmes already stored / 200 recipes individual to create
- Multipoint core probe
- Dual directional reversing fan system (80 sec interval)
- Digital controlled steam function up to 100%
- Automatic pre-heating setting
- **Multi Timer** up to 10 programmable timers to cook different products at the same time
- 10 speed regulations and 10 cooking cycles for each programme
- Hold function keeps temperature after cooking
- Regeneration function
- Steam exhaust regulation
- Integrated washing system
- High performance 3phase motor
- LED door light
- Android system for connection "WiFi" for remote control (CLOUD)
- Android app to create personal recipes from any device
- USB connection
- Supplied with 4 grids and Trolley 20 GN 1/1