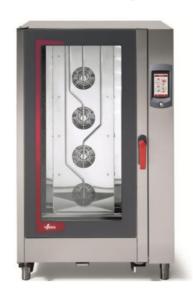

## SM20TC Electric Combi Steam Oven > 20 GN 1/1 <

- VENIXIA Touch Screen Control
- **Digital control 400 programmes** 200 cooking programmes already stored / 200 recipes individual to create
- Multipoint core probe
- Dual directional reversing fan system (80 sec interval)
- Digital controlled steam function up to 100%
- Automatic pre-heating setting
- **Multi Timer** up to 10 programmable timers to cook different products at the same time
- 10 speed regulations and 10 cooking cycles for each programme
- Hold function keeps temperature after cooking
- Regeneration function
- Steam exhaust regulation
- Integrated washing system
- High performance 3phase motor
- LED door light
- Android system for connection "WiFi" for remote control (CLOUD)
- Android app to create personal recipes from any device
- USB connection
- Supplied with 4 grids and Trolley 20 GN 1/1