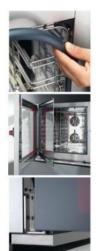

## SM20TC Electric Combi Steam Oven > 20 GN 1/1 <

- VENIXIA Touch Screen Control
- **Digital control 400 programmes** 200 cooking programmes already stored / 200 recipes individual to create
- Multipoint core probe
- Dual directional reversing fan system (80 sec interval)
- Digital controlled steam function up to 100%
- Automatic pre-heating setting
- **Multi Timer** up to 10 programmable timers to cook different products at the same time
- 10 speed regulations and 10 cooking cycles for each programme
- Hold function keeps temperature after cooking
- Regeneration function
- Steam exhaust regulation
- Integrated washing system
- High performance 3phase motor
- LED door light
- Android system for connection "WiFi" for remote control (CLOUD)
- Android app to create personal recipes from any device
- USB connection
- Supplied with 4 grids and Trolley 20 GN 1/1