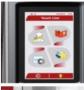

## SM20TC Electric Combi Steam Oven > 20 GN 1/1 <

- VENIXIA Touch Screen Control
- **Digital control 400 programmes** 200 cooking programmes already stored / 200 recipes individual to create
- Multipoint core probe
- Dual directional reversing fan system (80 sec interval)
- Digital controlled steam function up to 100%
- Automatic pre-heating setting
- **Multi Timer** up to 10 programmable timers to cook different products at the same time
- 10 speed regulations and 10 cooking cycles for each programme
- Hold function keeps temperature after cooking
- Regeneration function
- Steam exhaust regulation
- Integrated washing system
- High performance 3phase motor
- LED door light
- Android system for connection "WiFi" for remote control (CLOUD)
- Android app to create personal recipes from any device
- USB connection
- Supplied with 4 grids and Trolley 20 GN 1/1