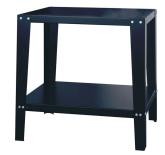

## Accessory:

## SFMLW6+6 Stand

- Exterior (WxDxHmm): 1370x850x850, 45 KG
- 1 Shelf

| Model    | Power | Voltage    | Capacity    | Exterior     | Weight |
|----------|-------|------------|-------------|--------------|--------|
|          | kW    | (V)        | Pizzas      | (WxDxH) mm   | (KG)   |
| FMLW/6+6 | 18    | 400 / 3 PH | 6+6 Ø 350mm | 1370x850x750 | 215    |