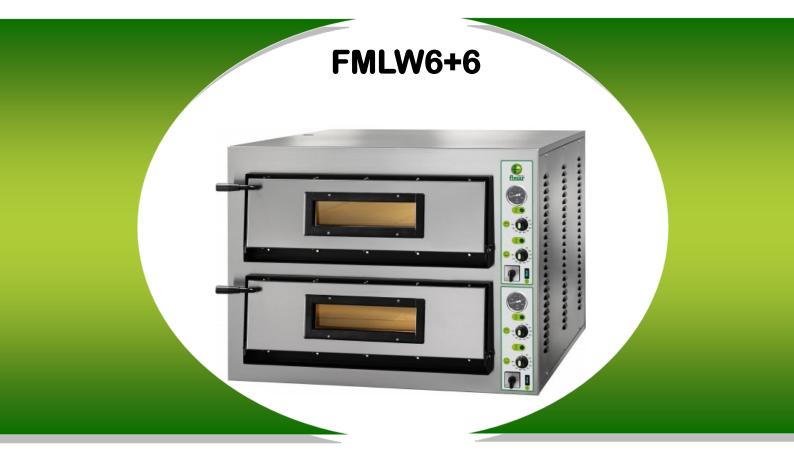

## Electric Pizza Oven - Wide - 6+6 Pizzas Ø 350mm

## Features:

- Two baking chambers of big dimensions (WxDxHmm): 1080x720x140mm
- Doors with Pirex inspection glass
- External structure: stainless steel lining
- Baking surface in refractory material (brick)
- Energy saving thanks to the use of special materials with high insulation capacity
- Interior lighting
- **Temperature setting** by electro-mechanical thermostats (2 per chamber) placed on the control panel with the possibility to regulate from 50°C to 500°C.