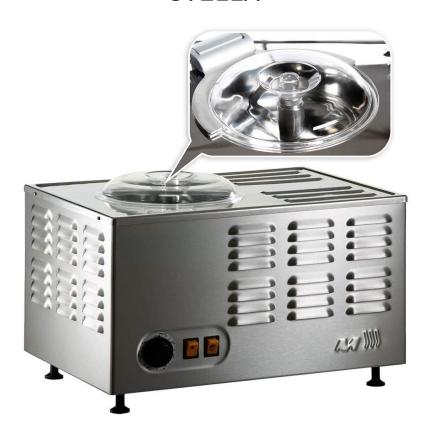

## **STELLA**

The easy-to-use STELLA is the perfect ice cream maker to achieve professional results every time. Small footprint with a 3L bowl - non-removable, stainless steel spatula and a powerful and robust refrigeration system. The STELLA enables professional performance without pre-cooling. Made of stainless steel, it is compact, attractive, has a modern design and is a great addition to any kitchen to prepare high quality sorbet or ice cream.

## Features:

- Max ingredients capacity (L) 1,5
- Bowl capacity (L) 3
- Production: up to 4.5kg/hr
- Stirrer speed (RPM) 76
- Mechanic timer (min) 60
- Power: 250W
- Body stainless steel
- Made in Italy