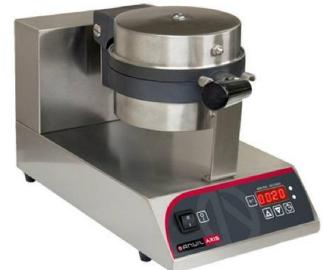

## Electric Waffle Baker, Belgian Style, **WBA1001**

## Features:

- Stainless steel construction
- Digital display
- · Programmable heating and timing with audible timer alarm buzzer
- 2x 600 W high power heating elements
- 180°C rotating waffle plates
- Waffle plates are made of cast iron and Teflon coated
- Ideal for kitchens, coffee shops, fast food outlets, outdoor markets and ice cream parlours

| Technical Information<br>Model WBA1001 |                             |
|----------------------------------------|-----------------------------|
|                                        |                             |
| Voltage:                               | 230V / 10amp                |
| Power:                                 | 1.2kW                       |
| External dimensions:                   | 255x450x330 (WxDxH mm), 9kg |
|                                        |                             |