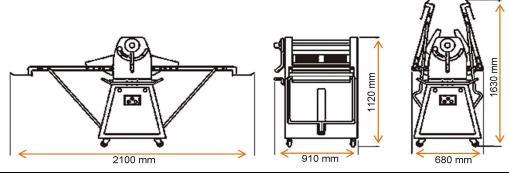

| Model   | Belt Size  | Table size | Voltage | Power | Dimensions    | Weight |
|---------|------------|------------|---------|-------|---------------|--------|
|         | W x D (mm) | (mm)       | (V)     | (HP)  | WxDxH (mm)    | (KG)   |
| FDS-520 | 520 x 2000 | 970        | 400     | 1     | 2100x910x1120 | 176    |