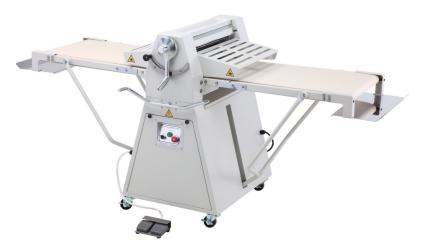

## Model FDS-520

The PROMIX FDS-520 Dough Sheeter offers simplicity to dough and pastry sheeting and is good for bakeries with confined spaces. It is manually lever and foot-switch controlled with dual directional conveyor belt.

## **Features:**

- Heavy duty aluminium alloy head housing
- Equipped with high-strength fibre conveyor belt, oil-proof and in comply with hygiene standards
- Manual adjustment of sheeting thickness between 3-30mm
- The dough thickness handgrip has a locking scale with an adjustable final thickness stopper
- Fitted with interlocked guards to both sides of the machine to ensure operator safety
- Roller speed is app. 540mm per second
- Removable scrappers provide for easy cleaning
- After use, the table can easily be folded up to minimize the space when not in use.